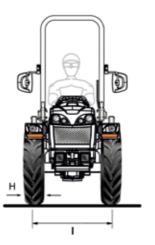

<sup>\*</sup> Dimensions in mm

|   | 6.50-16             | 210/95 R16<br>(7.50-16) | 260/70 R16          | 240/70-15<br>Garden |  |
|---|---------------------|-------------------------|---------------------|---------------------|--|
|   | with adjustable rim | with adjustable rim     | with adjustable rim | with fixed rim      |  |
| н | 183                 | 209                     | 258                 | 253                 |  |
| 1 | 806 / 1182          | 806 / 1182              | 882 / 1040          | 906 / 1082          |  |
| F | 989 / 1365          | 1015 / 1391             | 1140 / 1298         | 1159 / 1335         |  |

 $<sup>^{\</sup>star}$  Dimensions in mm - min / max H = Tyre width - I = Wheel track - F = Tractor width