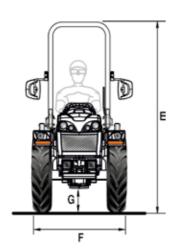

## **INVICTUS 35 AR**

Data Sheet

| Α   | В    | С   | D    | E<br>min/max | F<br>min/max | <b>G</b><br>min/max |
|-----|------|-----|------|--------------|--------------|---------------------|
| 968 | 1200 | 775 | 2943 | 1970 / 1990  | 989 / 1391   | 170 / 335           |

<sup>\*</sup> Dimensions in mm

|   | 6.50-16             | 210/95 R16<br>(7.50-16) | 260/70 R16          | 240/70-15<br>Garden |  |
|---|---------------------|-------------------------|---------------------|---------------------|--|
|   | with adjustable rim | with adjustable rim     | with adjustable rim | with fixed rim      |  |
| н | 183                 | 209                     | 258                 | 253                 |  |
| 1 | 806 / 1182          | 806 / 1182              | 882 / 1040          | 906 / 1082          |  |
| F | 989 / 1365          | 1015 / 1391             | 1140 / 1298         | 1159 / 1335         |  |