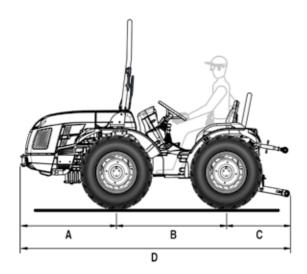

## **INVICTUS 35 AR**

Data Sheet

| Α   | В    | С   | D    | E<br>min/max | F<br>min/max | <b>G</b><br>min/max |
|-----|------|-----|------|--------------|--------------|---------------------|
| 968 | 1200 | 775 | 2943 | 1970 / 1990  | 989 / 1391   | 170 / 335           |

<sup>\*</sup> Dimensions in mm

|   | 6.50-16             | 210/95 R16<br>(7.50-16) | 260/70 R16          | 240/70-15<br>Garden |  |
|---|---------------------|-------------------------|---------------------|---------------------|--|
|   | with adjustable rim | with adjustable rim     | with adjustable rim | with fixed rim      |  |
| н | 183                 | 209                     | 258                 | 253                 |  |
| 1 | 806 / 1182          | 806 / 1182              | 882 / 1040          | 906 / 1082          |  |
| F | 989 / 1365          | 1015 / 1391             | 1140 / 1298         | 1159 / 1335         |  |