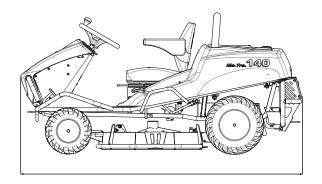

## **TECHNICAL FEATURES**

| ENGINE                             | Gasoline Briggs & Stratton Vanguard V-Twin                               |
|------------------------------------|--------------------------------------------------------------------------|
| No. of cylinders                   | 2                                                                        |
| Displacement (cc)                  | 479                                                                      |
| Power (kW/hp)                      | 11 / 15                                                                  |
| Max torque (Nm/rpm)                | 30.6 / 2,600                                                             |
| Starter                            | Electric, via ignition key on the dashboard                              |
| Fuel tank capacity (I)             | 9.5 - of which 1 reserve                                                 |
| Hourly consumption (I/h)           | 3,5                                                                      |
| TRANSMISSION                       | Single-range hydrostatic                                                 |
| Advance command                    | Lever                                                                    |
| Forward speed (km/h)               | FW: 0 - 9.5 / REV: 0 - 7.5                                               |
| Drive                              | 2WD                                                                      |
| Differential                       | With pedal lock                                                          |
| PTO clutch                         | Electromagnetic with blade brake                                         |
| Emergency brakes                   | Drum on front wheels, pedal-operated                                     |
| Parking brake                      | Disc on rear axle, with lever control                                    |
| DRIVE SYSTEM                       | Steering wheel, acting on the front wheels                               |
| Internal steering diameter (mm)    | 970                                                                      |
| Seat                               | Adjustable and shock-absorbing, with armrests                            |
| UNDER-BELLY HEAVY DUTY MOWER       | Single-blade rear discharge                                              |
| Working width (mm)                 | 850                                                                      |
| Overall width (mm)                 | 1,030                                                                    |
| Cutting height adjustment          | By lever directly from the driver's seat. Six positions from 50 to 85 mm |
| TYRES                              | Tractor profile. Front: 13x5.00-6 * Rear: 16x6.50-8                      |
| INDICATIVE WORKING CAPACITY (m2/h) | 6,000                                                                    |
| Rear tow hitch                     | Standard                                                                 |
|                                    |                                                                          |

## **DIMENSIONS**

| LENGTH | 2,000 mm |
|--------|----------|
| WIDTH  | 1,030 mm |
| HEIGHT | 960 mm   |
| WEIGHT | 280 kg   |