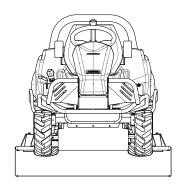

## **TECHNICAL FEATURES**

| ENGINE                             | Gasoline Briggs & Stratton Vanguard V-Twin                               |
|------------------------------------|--------------------------------------------------------------------------|
| No. of cylinders                   | 2                                                                        |
| Displacement (cc)                  | 479                                                                      |
| Power (kW/hp)                      | 11 / 15                                                                  |
| Max torque (Nm/rpm)                | 30.6 / 2,600                                                             |
| Starter                            | Electric, via ignition key on the dashboard                              |
| Fuel tank capacity (I)             | 9.5 - of which 1 reserve                                                 |
| Hourly consumption (I/h)           | 3,5                                                                      |
| TRANSMISSION                       | Single-range hydrostatic                                                 |
| Advance command                    | Lever                                                                    |
| Forward speed (km/h)               | FW: 0 - 9.5 / REV: 0 - 7.5                                               |
| Drive                              | 2WD                                                                      |
| Differential                       | With pedal lock                                                          |
| PTO clutch                         | Electromagnetic with blade brake                                         |
| Emergency brakes                   | Drum on front wheels, pedal-operated                                     |
| Parking brake                      | Disc on rear axle, with lever control                                    |
| DRIVE SYSTEM                       | Steering wheel, acting on the front wheels                               |
| Internal steering diameter (mm)    | 970                                                                      |
| Seat                               | Adjustable and shock-absorbing, with armrests                            |
| UNDER-BELLY HEAVY DUTY MOWER       | Single-blade rear discharge                                              |
| Working width (mm)                 | 850                                                                      |
| Overall width (mm)                 | 1,030                                                                    |
| Cutting height adjustment          | By lever directly from the driver's seat. Six positions from 50 to 85 mm |
| TYRES                              | Tractor profile. Front: 13x5.00-6 * Rear: 16x6.50-8                      |
| INDICATIVE WORKING CAPACITY (m2/h) | 6,000                                                                    |
| Rear tow hitch                     | Standard                                                                 |
|                                    |                                                                          |

## **DIMENSIONS**

| LENGTH | 2,000 mm |
|--------|----------|
| WIDTH  | 1,030 mm |
| HEIGHT | 960 mm   |
| WEIGHT | 280 kg   |