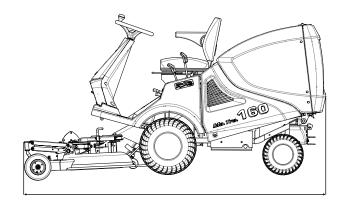

## **TECHNICAL FEATURES**

| No. of cylinders  Power (kW/hp)  Power (kW/hp)  Max torque (Nm/rpm)  Starter  Electric, via ignition key on the dashboard  Fuel tank capacity (I)  T.5 - of which 1.5 reserve  Hourly consumption (I/h)  TRANSMISSION  Single-range hydrostatic  Advance command  Pedal  Forward speed (km/h)  FW: 0 - 10 / REV: 0 - 7.5  Prive  2WD  Differential  With pedal lock  PTO clutch  Electromagnetic with blade brake  Parking brake  Disc, lever-operated  DRIVE SYSTEM  Steering wheel, acting on the rear wheels  Internal steering diameter (mm)  Advance to Market he and the rear with arrest the market in the street in  |
|--------------------------------------------------------------------------------------------------------------------------------------------------------------------------------------------------------------------------------------------------------------------------------------------------------------------------------------------------------------------------------------------------------------------------------------------------------------------------------------------------------------------------------------------------------------------------------------------------------------------------------------------------------------------------------------------------------------------------------------------------------------------------------------------------------------------------------------------------------------------------------------------------------------------------------------------------------------------------------------------------------------------------------------------------------------------------------------------------------------------------------------------------------------------------------------------------------------------------------------------------------------------------------------------------------------------------------------------------------------------------------------------------------------------------------------------------------------------------------------------------------------------------------------------------------------------------------------------------------------------------------------------------------------------------------------------------------------------------------------------------------------------------------------------------------------------------------------------------------------------------------------------------------------------------------------------------------------------------------------------------------------------------------------------------------------------------------------------------------------------------------|
| Power (kW/hp)  11 / 15  Max torque (Nm/rpm)  30.6 / 2,600  Starter  Electric, via ignition key on the dashboard  Fuel tank capacity (I)  7.5 - of which 1.5 reserve  Hourly consumption (I/h)  3,5  FRANSMISSION  Single-range hydrostatic  Advance command  Pedal  Forward speed (km/h)  FW: 0 - 10 / REV: 0 - 7.5  Drive  2WD  Differential  With pedal lock  PTO clutch  Electromagnetic with blade brake  Parking brake  Disc, lever-operated  DRIVE SYSTEM  Steering wheel, acting on the rear wheels  Internal steering diameter (mm)  320                                                                                                                                                                                                                                                                                                                                                                                                                                                                                                                                                                                                                                                                                                                                                                                                                                                                                                                                                                                                                                                                                                                                                                                                                                                                                                                                                                                                                                                                                                                                                                               |
| Max torque (Nm/rpm)  Starter  Electric, via ignition key on the dashboard  Fuel tank capacity (I)  7.5 - of which 1.5 reserve  Hourly consumption (I/h)  3,5  FRANSMISSION  Single-range hydrostatic  Advance command  Pedal  Forward speed (km/h)  FW: 0 - 10 / REV: 0 - 7.5  Drive  Differential  With pedal lock  PTO clutch  Electromagnetic with blade brake  Parking brake  Disc, lever-operated  DRIVE SYSTEM  Steering wheel, acting on the rear wheels  nternal steering diameter (mm)  30.6 / 2,600  Electric, via ignition key on the dashboard  Flectron, is a finite of the dashboard  With 1.5 reserve  Flectron, is a finite of the dashboard  Flectron and the command  Electron and the command  Electron and the command  Steering wheel, acting on the rear wheels                                                                                                                                                                                                                                                                                                                                                                                                                                                                                                                                                                                                                                                                                                                                                                                                                                                                                                                                                                                                                                                                                                                                                                                                                                                                                                                                          |
| Electric, via ignition key on the dashboard  Fuel tank capacity (I)  Fuel tank |
| Fuel tank capacity (I)  To some sumption (I/h)  Transmission  Advance command  Forward speed (km/h)  Five or 10 / REV: 0 - 7.5  Five acting brake  Forward speed (km/h)  Five or 2 WD  Five acting brake  Forward speed (km/h)  Five or 10 / REV: 0 - 7.5  Five acting brake  Five or 10 / REV: 0 - 7.5  Five acting brake  Five or 10 / REV: 0 - 7.5  Five acting brake  Five or 10 / REV: 0 - 7.5  Five acting brake  Five or 10 / REV: 0 - 7.5  Five or 10 / REV:  |
| Hourly consumption (I/h)  TRANSMISSION  Single-range hydrostatic  Advance command  Pedal  Forward speed (km/h)  FW: 0 - 10 / REV: 0 - 7.5  Drive  2WD  Differential  With pedal lock  PTO clutch  Parking brake  Disc, lever-operated  DRIVE SYSTEM  Steering wheel, acting on the rear wheels  nternal steering diameter (mm)  3,5  Single-range hydrostatic  REV: 0 - 10 / REV: 0 - 7.5  Electromagnetic with blade brake  Steering wheel, acting on the rear wheels                                                                                                                                                                                                                                                                                                                                                                                                                                                                                                                                                                                                                                                                                                                                                                                                                                                                                                                                                                                                                                                                                                                                                                                                                                                                                                                                                                                                                                                                                                                                                                                                                                                         |
| Single-range hydrostatic  Advance command Pedal Forward speed (km/h) FW: 0 - 10 / REV: 0 - 7.5  Drive 2WD  Differential With pedal lock PTO clutch Electromagnetic with blade brake Parking brake Disc, lever-operated  DRIVE SYSTEM Steering wheel, acting on the rear wheels Internal steering diameter (mm)  Single-range hydrostatic  Pedal  FW: 0 - 10 / REV: 0 - 7.5  With pedal lock Electromagnetic with blade brake  Steering wheel, acting on the rear wheels                                                                                                                                                                                                                                                                                                                                                                                                                                                                                                                                                                                                                                                                                                                                                                                                                                                                                                                                                                                                                                                                                                                                                                                                                                                                                                                                                                                                                                                                                                                                                                                                                                                        |
| Advance command Pedal Forward speed (km/h) FW: 0 - 10 / REV: 0 - 7.5  Drive 2WD  Differential With pedal lock PTO clutch Electromagnetic with blade brake Parking brake Disc, lever-operated  DRIVE SYSTEM Steering wheel, acting on the rear wheels Internal steering diameter (mm)  320                                                                                                                                                                                                                                                                                                                                                                                                                                                                                                                                                                                                                                                                                                                                                                                                                                                                                                                                                                                                                                                                                                                                                                                                                                                                                                                                                                                                                                                                                                                                                                                                                                                                                                                                                                                                                                      |
| Forward speed (km/h)  FW: 0 - 10 / REV: 0 - 7.5  Drive  2WD  Differential  With pedal lock  PTO clutch  Electromagnetic with blade brake  Parking brake  Disc, lever-operated  DRIVE SYSTEM  Steering wheel, acting on the rear wheels  nternal steering diameter (mm)  320                                                                                                                                                                                                                                                                                                                                                                                                                                                                                                                                                                                                                                                                                                                                                                                                                                                                                                                                                                                                                                                                                                                                                                                                                                                                                                                                                                                                                                                                                                                                                                                                                                                                                                                                                                                                                                                    |
| Drive 2WD  Differential With pedal lock PTO clutch Electromagnetic with blade brake  Parking brake Disc, lever-operated  DRIVE SYSTEM Steering wheel, acting on the rear wheels  nternal steering diameter (mm) 320                                                                                                                                                                                                                                                                                                                                                                                                                                                                                                                                                                                                                                                                                                                                                                                                                                                                                                                                                                                                                                                                                                                                                                                                                                                                                                                                                                                                                                                                                                                                                                                                                                                                                                                                                                                                                                                                                                            |
| Differential  With pedal lock PTO clutch  Electromagnetic with blade brake Parking brake  Disc, lever-operated  DRIVE SYSTEM  Steering wheel, acting on the rear wheels Internal steering diameter (mm)  320                                                                                                                                                                                                                                                                                                                                                                                                                                                                                                                                                                                                                                                                                                                                                                                                                                                                                                                                                                                                                                                                                                                                                                                                                                                                                                                                                                                                                                                                                                                                                                                                                                                                                                                                                                                                                                                                                                                   |
| PTO clutch  Electromagnetic with blade brake  Disc, lever-operated  DRIVE SYSTEM  Steering wheel, acting on the rear wheels  nternal steering diameter (mm)  320                                                                                                                                                                                                                                                                                                                                                                                                                                                                                                                                                                                                                                                                                                                                                                                                                                                                                                                                                                                                                                                                                                                                                                                                                                                                                                                                                                                                                                                                                                                                                                                                                                                                                                                                                                                                                                                                                                                                                               |
| Parking brake Disc, lever-operated  CRIVE SYSTEM Steering wheel, acting on the rear wheels  Internal steering diameter (mm) 320                                                                                                                                                                                                                                                                                                                                                                                                                                                                                                                                                                                                                                                                                                                                                                                                                                                                                                                                                                                                                                                                                                                                                                                                                                                                                                                                                                                                                                                                                                                                                                                                                                                                                                                                                                                                                                                                                                                                                                                                |
| DRIVE SYSTEM  Steering wheel, acting on the rear wheels  nternal steering diameter (mm)  320                                                                                                                                                                                                                                                                                                                                                                                                                                                                                                                                                                                                                                                                                                                                                                                                                                                                                                                                                                                                                                                                                                                                                                                                                                                                                                                                                                                                                                                                                                                                                                                                                                                                                                                                                                                                                                                                                                                                                                                                                                   |
| nternal steering diameter (mm) 320                                                                                                                                                                                                                                                                                                                                                                                                                                                                                                                                                                                                                                                                                                                                                                                                                                                                                                                                                                                                                                                                                                                                                                                                                                                                                                                                                                                                                                                                                                                                                                                                                                                                                                                                                                                                                                                                                                                                                                                                                                                                                             |
|                                                                                                                                                                                                                                                                                                                                                                                                                                                                                                                                                                                                                                                                                                                                                                                                                                                                                                                                                                                                                                                                                                                                                                                                                                                                                                                                                                                                                                                                                                                                                                                                                                                                                                                                                                                                                                                                                                                                                                                                                                                                                                                                |
| Adjustable and shoot shooting with average                                                                                                                                                                                                                                                                                                                                                                                                                                                                                                                                                                                                                                                                                                                                                                                                                                                                                                                                                                                                                                                                                                                                                                                                                                                                                                                                                                                                                                                                                                                                                                                                                                                                                                                                                                                                                                                                                                                                                                                                                                                                                     |
| Seat Adjustable and shock-absorbing, with armrest                                                                                                                                                                                                                                                                                                                                                                                                                                                                                                                                                                                                                                                                                                                                                                                                                                                                                                                                                                                                                                                                                                                                                                                                                                                                                                                                                                                                                                                                                                                                                                                                                                                                                                                                                                                                                                                                                                                                                                                                                                                                              |
| FRONT LAWN MOWER With three blades set up for collection                                                                                                                                                                                                                                                                                                                                                                                                                                                                                                                                                                                                                                                                                                                                                                                                                                                                                                                                                                                                                                                                                                                                                                                                                                                                                                                                                                                                                                                                                                                                                                                                                                                                                                                                                                                                                                                                                                                                                                                                                                                                       |
| Norking width (mm) 1,130                                                                                                                                                                                                                                                                                                                                                                                                                                                                                                                                                                                                                                                                                                                                                                                                                                                                                                                                                                                                                                                                                                                                                                                                                                                                                                                                                                                                                                                                                                                                                                                                                                                                                                                                                                                                                                                                                                                                                                                                                                                                                                       |
| Overall width (mm) 1,190                                                                                                                                                                                                                                                                                                                                                                                                                                                                                                                                                                                                                                                                                                                                                                                                                                                                                                                                                                                                                                                                                                                                                                                                                                                                                                                                                                                                                                                                                                                                                                                                                                                                                                                                                                                                                                                                                                                                                                                                                                                                                                       |
| Cutting height adjustment By lever directly from the driver's seat. 30 to 90 mm                                                                                                                                                                                                                                                                                                                                                                                                                                                                                                                                                                                                                                                                                                                                                                                                                                                                                                                                                                                                                                                                                                                                                                                                                                                                                                                                                                                                                                                                                                                                                                                                                                                                                                                                                                                                                                                                                                                                                                                                                                                |
| Mulching kit On request                                                                                                                                                                                                                                                                                                                                                                                                                                                                                                                                                                                                                                                                                                                                                                                                                                                                                                                                                                                                                                                                                                                                                                                                                                                                                                                                                                                                                                                                                                                                                                                                                                                                                                                                                                                                                                                                                                                                                                                                                                                                                                        |
| GRASS COLLECTION BASKET With flow accelerator                                                                                                                                                                                                                                                                                                                                                                                                                                                                                                                                                                                                                                                                                                                                                                                                                                                                                                                                                                                                                                                                                                                                                                                                                                                                                                                                                                                                                                                                                                                                                                                                                                                                                                                                                                                                                                                                                                                                                                                                                                                                                  |
| Capacity (I) 300                                                                                                                                                                                                                                                                                                                                                                                                                                                                                                                                                                                                                                                                                                                                                                                                                                                                                                                                                                                                                                                                                                                                                                                                                                                                                                                                                                                                                                                                                                                                                                                                                                                                                                                                                                                                                                                                                                                                                                                                                                                                                                               |
| Door closure Double magnetic                                                                                                                                                                                                                                                                                                                                                                                                                                                                                                                                                                                                                                                                                                                                                                                                                                                                                                                                                                                                                                                                                                                                                                                                                                                                                                                                                                                                                                                                                                                                                                                                                                                                                                                                                                                                                                                                                                                                                                                                                                                                                                   |
| Fipping On the ground, directly from the driver's seat with push-button control                                                                                                                                                                                                                                                                                                                                                                                                                                                                                                                                                                                                                                                                                                                                                                                                                                                                                                                                                                                                                                                                                                                                                                                                                                                                                                                                                                                                                                                                                                                                                                                                                                                                                                                                                                                                                                                                                                                                                                                                                                                |
| Garden profile. Front: 18x9.50-8 * Rear: 13x6.50-6                                                                                                                                                                                                                                                                                                                                                                                                                                                                                                                                                                                                                                                                                                                                                                                                                                                                                                                                                                                                                                                                                                                                                                                                                                                                                                                                                                                                                                                                                                                                                                                                                                                                                                                                                                                                                                                                                                                                                                                                                                                                             |
| NDICATIVE WORKING CAPACITY (m2/h) 6,000                                                                                                                                                                                                                                                                                                                                                                                                                                                                                                                                                                                                                                                                                                                                                                                                                                                                                                                                                                                                                                                                                                                                                                                                                                                                                                                                                                                                                                                                                                                                                                                                                                                                                                                                                                                                                                                                                                                                                                                                                                                                                        |
| Rear tow hitch Standard                                                                                                                                                                                                                                                                                                                                                                                                                                                                                                                                                                                                                                                                                                                                                                                                                                                                                                                                                                                                                                                                                                                                                                                                                                                                                                                                                                                                                                                                                                                                                                                                                                                                                                                                                                                                                                                                                                                                                                                                                                                                                                        |

## **DIMENSIONS**

| LENGTH | 2,380 mm |
|--------|----------|
| WIDTH  | 1,190 mm |
| HEIGHT | 1,230 mm |
| WEIGHT | 340 kg   |