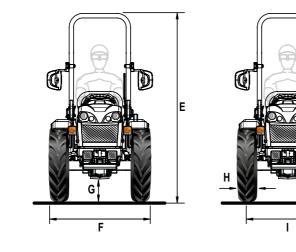

\* Dimensions in mm

|   | 6.50-16             | 210/95 R16<br>(7.50-16) | 260/70 R16          | 240/70-15<br>Garden |  |
|---|---------------------|-------------------------|---------------------|---------------------|--|
|   | with adjustable rim | with adjustable rim     | with adjustable rim | with fixed rim      |  |
| н | 183                 | 209                     | 258                 | 253                 |  |
| I | 886 / 1182          | 886 / 1182              | 944 / 1102          | 906 / 1082          |  |
| F | 1069 / 1365         | 1095 / 1391             | 1202 / 1360         | 1159 / 1335         |  |

\* Dimensions in mm - min / max H = Tyre width - I = Wheel track - F = Tractor width

| TECHNICAL FEATURES               | INVICTUS 35 RS JUNIOR                                                                                  |  |  |
|----------------------------------|--------------------------------------------------------------------------------------------------------|--|--|
| ENGINE                           | Kubota D1105   Diesel indirect injection   Natural a                                                   |  |  |
| Power                            | 18.5 kW / 25 hp @3000 rpm   Max torque 71.5 Nr                                                         |  |  |
| Tank capacity (I)                | 43                                                                                                     |  |  |
| CHASSIS                          | Swinging integral chassis (±15°) OS-FRAME with                                                         |  |  |
| DRIVE                            | Permanent four-wheel drive                                                                             |  |  |
| TRANSMISSION                     | Gearbox with easy gear engagement: 8 FWD + 4                                                           |  |  |
| Min/max travel speed (km/h)      | 1.5 / 30                                                                                               |  |  |
| Transmission clutch              | Dry single disc                                                                                        |  |  |
| DIFFERENTIAL                     | Front and rear with simultaneous locking and med                                                       |  |  |
| REAR PTO                         | At 540 rpm and synchronised with forwarding spe                                                        |  |  |
| Engagement control               | Mechanical                                                                                             |  |  |
| Optional                         | Independent from gearbox rear PTO at 540 rpm v<br>forwarding speed (available with rear lift by two cy |  |  |
| HYDRAULIC SYSTEM                 | Single-circuit                                                                                         |  |  |
| Hydraulic pump flow rate (l/min) | 16.5                                                                                                   |  |  |
| Maximum hydraulic pressure (bar) | 125                                                                                                    |  |  |
| REAR CONTROL VALVES              | Mechanically controlled                                                                                |  |  |
| Standard                         | Without hydraulic outlets                                                                              |  |  |
| Optional                         | Up to 2 hydraulic outlets in total                                                                     |  |  |
| REAR LIFT                        | Up/down lift. Standard: by single external cylinder -                                                  |  |  |
| 3-point implement hitch          | With normal couplings cat. 1                                                                           |  |  |
| Third point tie rod              | With manual adjustment                                                                                 |  |  |
| Ball joint lifting capacity      | With standard one-cylinder rear lift: 500 kg - With                                                    |  |  |
| DRIVING POSITION                 | Monodirectional                                                                                        |  |  |
| Steering wheel                   | Standard: fixed - Optional: height adjustable                                                          |  |  |
| Seat                             | Comfort seat with longitudinal, height and spring sensor                                               |  |  |
| SERVICE BRAKES                   | Drum brakes acting on rear wheels. Optional: inde                                                      |  |  |
| Parking brake                    | Acting on service brakes                                                                               |  |  |
| STEERING                         | Hydrostatic steering acting on the front wheels                                                        |  |  |
| SAFETY                           | Front roll-bar                                                                                         |  |  |
| DASHBOARD                        | With analogue instrumentation complete with ope                                                        |  |  |
| ELECTRIC SYSTEM                  | 60 Ah / 12 V battery - 40 A alternator                                                                 |  |  |
| Standard equipment               | Street light and indicator system, auxiliary power                                                     |  |  |
| TYRES                            | 6.50-16 * 210/95R16 (7.50-16) * 260/70R16 * 240/                                                       |  |  |
| TOW HOOKS                        | Standard: front and rear CUNA cat. B adjustable i                                                      |  |  |
| RUNNING ORDER WEIGHT             |                                                                                                        |  |  |
|                                  | With roll-bar: 1060 kg                                                                                 |  |  |