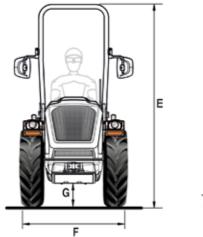

## **e-Valiant AR** DATA SHEET

| А    | В    | С   | D    | E<br>min/max | F<br>min/max | G<br>min/max |
|------|------|-----|------|--------------|--------------|--------------|
| 1248 | 1340 | 779 | 3367 | 2180 / 2260  | 1002 / 1438  | 200 / 275    |

\* Dimensions in mm

|   | 8.25-16             | 210/95 R16 (7.50-16) | 250/80-18           | 280/70 R18          | 280/70 R18<br>Garden |
|---|---------------------|----------------------|---------------------|---------------------|----------------------|
|   | with adjustable rim | with adjustable rim  | with adjustable rim | with adjustable rim | with adjustable rim  |
| н | 229                 | 208                  | 240                 | 275                 | 275                  |
| I | 794 / 1110          | 794 / 1110           | 865 / 1107          | 869 / 1119          | 869 / 1119           |
| F | 1023 / 1339         | 1002 / 1318          | 1105 / 1347         | 1144 / 1394         | 1144 / 1394          |

|   | 320/65 R18          | 260/70 R20          | 31x15.50-15<br>XTC | 31x15.50-15<br>STG | 33x15.50-15<br>XTC |
|---|---------------------|---------------------|--------------------|--------------------|--------------------|
|   | with adjustable rim | with adjustable rim | with fixed rim     | with fixed rim     | with fixed rim     |
| н | 319                 | 258                 | 368                | 394                | 391                |
| 1 | 931 / 1119          | 846 / 1120          | 1003               | 1003               | 1003               |
| F | 1250 / 1438         | 1104 / 1378         | 1371               | 1397               | 1394               |