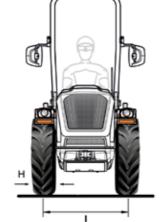

\* Dimensions in mm

|   | 8.25-16             | 210/95 R16 (7.50-16) | 250/80-18           | 280/70 R18          | 280/70 R18<br>Garden |
|---|---------------------|----------------------|---------------------|---------------------|----------------------|
|   | with adjustable rim | with adjustable rim  | with adjustable rim | with adjustable rim | with adjustable rim  |
| н | 229                 | 208                  | 240                 | 275                 | 275                  |
| I | 794 / 1110          | 794 / 1110           | 865 / 1107          | 869 / 1119          | 869 / 1119           |
| F | 1023 / 1339         | 1002 / 1318          | 1105 / 1347         | 1144 / 1394         | 1144 / 1394          |

|   | 320/65 R18          | 260/70 R20          | 31x15.50-15<br>XTC | 31x15.50-15<br>STG | 33x15.50-15<br>XTC |
|---|---------------------|---------------------|--------------------|--------------------|--------------------|
|   | with adjustable rim | with adjustable rim | with fixed rim     | with fixed rim     | with fixed rim     |
| н | 319                 | 258                 | 368                | 394                | 391                |
| 1 | 931 / 1119          | 846 / 1120          | 1003               | 1003               | 1003               |
| F | 1250 / 1438         | 1104 / 1378         | 1371               | 1397               | 1394               |