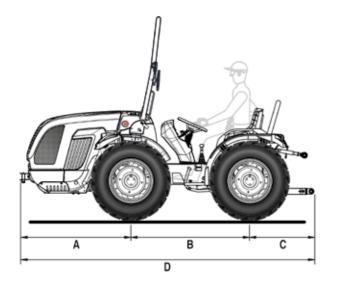

## **e-Valiant AR** DATA SHEET

| А    | В    | С   | D    | E<br>min/max | F<br>min/max | G<br>min/max |
|------|------|-----|------|--------------|--------------|--------------|
| 1248 | 1340 | 779 | 3367 | 2180 / 2260  | 1002 / 1438  | 200 / 275    |

\* Dimensions in mm

|   | 8.25-16             | 210/95 R16 (7.50-16) | 250/80-18           | 280/70 R18          | 280/70 R18<br>Garden |
|---|---------------------|----------------------|---------------------|---------------------|----------------------|
|   | with adjustable rim | with adjustable rim  | with adjustable rim | with adjustable rim | with adjustable rim  |
| н | 229                 | 208                  | 240                 | 275                 | 275                  |
| I | 794 / 1110          | 794 / 1110           | 865 / 1107          | 869 / 1119          | 869 / 1119           |
| F | 1023 / 1339         | 1002 / 1318          | 1105 / 1347         | 1144 / 1394         | 1144 / 1394          |